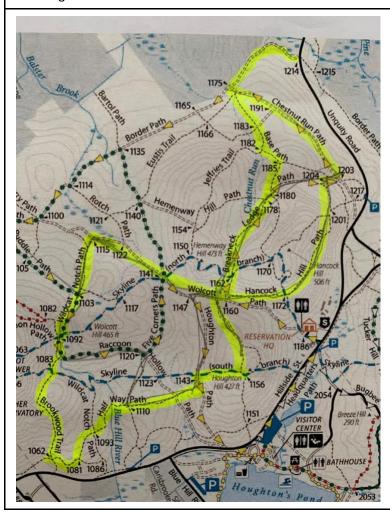

## **Figure Eight Loop from Unquity Road**

By Lorna Jane Norris

Hike # and title - Figure eight loop in the 1100s

Type and difficulty of trail - loop - moderate to difficult

Distance - 5.34 miles

Elevation - 800ft

Parking and starting point - Park on Unquity road at the fire gate at 1214.

**Description** - This loop trail is rated moderate to difficult for two reasons: 1) There's 800ft of elevation with some rockier paths, 2) There may be some navigation required for the trails in the southern section of the 1100s which might be less familiar. Bring water, bring a friend, bring this map and use it often! It's a varied hike for those of you who love to explore and be challenged.