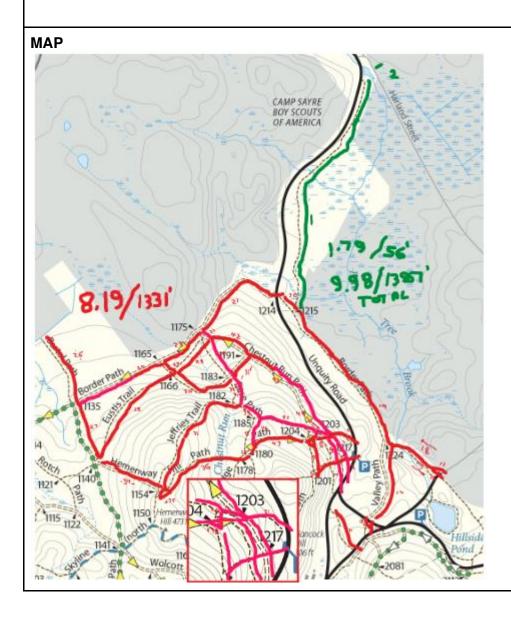

## Hike # and title - #1000-2 Chestnut Run

**Type and difficulty of trail** – Map 2 contains some steep, rocky inclines and great views on the Skyline Trail (marked in blue on your map). Following the other maps, you will experience hikes of moderate difficulty. Hikers of Maps 3 and 4 will enjoy views of the scenic Houghton's Pond.

Distance - 8 to 9 miles

Elevation – approximately 1300'

**Parking and starting point** – Map 1, 3 and 4: Houghton's Pond Visitor Center, 840 Hillside Street, Milton. Map 3: parking on Route 28 at Skyline (near marker 2210)

**Description** –You'll travel along mostly flat, wooded trails. Enjoy views of the forest, streams and gentle inclines.