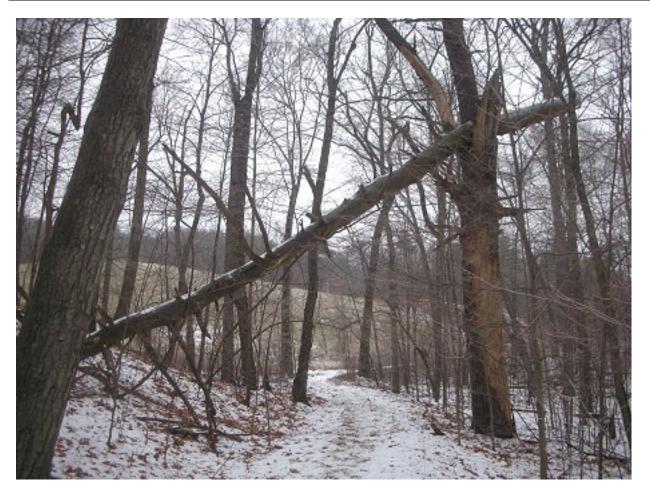

## TRAIL ASSESSMENT FORM

| Doc. #          | 1008 | 008 Trail N |                                                                                        | Border Path<br>North from<br>Hillside Street                                                                                                                                                                                                                                                                                                                                                                                                                                                                                                                                                                                                                                                                                                                                                                                                                                                                                                                                                                                                                                                                                                                                                                                                                                                                                                                                                                                                                                                                                                                                                                                                                                                                                                                                                                                                                                                                                                                                                                                                                                                                                             | Trail<br>Type: | Wide Trail - M | Condition | Good |  |  |
|-----------------|------|-------------|----------------------------------------------------------------------------------------|------------------------------------------------------------------------------------------------------------------------------------------------------------------------------------------------------------------------------------------------------------------------------------------------------------------------------------------------------------------------------------------------------------------------------------------------------------------------------------------------------------------------------------------------------------------------------------------------------------------------------------------------------------------------------------------------------------------------------------------------------------------------------------------------------------------------------------------------------------------------------------------------------------------------------------------------------------------------------------------------------------------------------------------------------------------------------------------------------------------------------------------------------------------------------------------------------------------------------------------------------------------------------------------------------------------------------------------------------------------------------------------------------------------------------------------------------------------------------------------------------------------------------------------------------------------------------------------------------------------------------------------------------------------------------------------------------------------------------------------------------------------------------------------------------------------------------------------------------------------------------------------------------------------------------------------------------------------------------------------------------------------------------------------------------------------------------------------------------------------------------------------|----------------|----------------|-----------|------|--|--|
|                 | 1    | 1           |                                                                                        |                                                                                                                                                                                                                                                                                                                                                                                                                                                                                                                                                                                                                                                                                                                                                                                                                                                                                                                                                                                                                                                                                                                                                                                                                                                                                                                                                                                                                                                                                                                                                                                                                                                                                                                                                                                                                                                                                                                                                                                                                                                                                                                                          |                |                |           | .I   |  |  |
| Route:          |      |             | Hillside St 1224 – 1215 – Unquity Rd. – 1175 – 1135 – 1114 – 1100<br>Walcott Path      |                                                                                                                                                                                                                                                                                                                                                                                                                                                                                                                                                                                                                                                                                                                                                                                                                                                                                                                                                                                                                                                                                                                                                                                                                                                                                                                                                                                                                                                                                                                                                                                                                                                                                                                                                                                                                                                                                                                                                                                                                                                                                                                                          |                |                |           |      |  |  |
| Recent Weather: |      |             | Snow 12/2, Currently light rain and mist – Partial snow coverage up to 1 inch on trail |                                                                                                                                                                                                                                                                                                                                                                                                                                                                                                                                                                                                                                                                                                                                                                                                                                                                                                                                                                                                                                                                                                                                                                                                                                                                                                                                                                                                                                                                                                                                                                                                                                                                                                                                                                                                                                                                                                                                                                                                                                                                                                                                          |                |                |           |      |  |  |
|                 |      |             | • T H W W • B • S • U • S • S • R • U • B • C • C • C • C • C • C • C • C • C          | <ul> <li>Trail leaves the north side of Hillside Ave., .2 miles northeast of the Hillside Street, Chickatawbut Road intersection. Trailhead is marked with two boulders.</li> <li>Bn at 100 feet.</li> <li>Sbd on left to be removed.</li> <li>Unammed trail crosses at 240 feet.</li> <li>Stream parallels trail at .11 miles and crosses at .12. Currently stream is frozen and 8 feet wide. Cv, stepping stones or bog bridge may be considered. No significant erosion noted. Nice to have category.</li> <li>Widow maker over trail at .14 miles. 24" dia. Well supported in fork of tree across path and been there for several seasons however removal should be considered. (1)</li> <li>Valley Path enters on left at intersection marker 1224 at .15 miles.</li> <li>Small dt crosses L to R at .16 miles. Clean.</li> <li>Side bn at .17.</li> <li>Rock wall on left w/ boundary marker at .27 miles.</li> <li>Unnamed path leaves on right at gate at .32 miles.</li> <li>Bn at .33 miles.</li> <li>Raised cv crosses trail at .38 miles. Old corrugated dented 12" pipe. Loaded w/ debris 1/3. No dt on either end but could use some. Replacement would be a good option. (2)</li> <li>Unnamed path leaves on right at intersection marker 1215 at .49 miles. Intersection marker should be repainted as it has faded. Granite boundary marker at corner of fence on right.</li> <li>Bn, marker 1215 to Unquity Rd.</li> <li>Unquity Road crosses at .55 miles w/ fire gates on both sides of road.</li> <li>Granite marker labeled Border Path on right when reentering woods.</li> <li>Cv under trail at .61 miles. L to R w/ rkw wells on both sides. 12" pvc. Dt on left. Dt parallels road on left into Cv. Clean.</li> <li>Small trail leaves on left at .61 miles.</li> <li>Cv under trail at .61 miles. L to R w/ rkw wells on both sides. 18" pvc. Dt on left. Dt parallels road on left into Cv. Clean. Milk carton filter tied to inlet should be removed. Held in place w/ slings.</li> <li>Cv under trail at .61 miles. Stream L to R w/ rkw wells on both sides. Two pipes 18" and 24" pvc. Clean.</li></ul> |                |                |           |      |  |  |

## MINOR PROBLEM AREAS

- (1) Widow maker over trail at .14 miles. 24" dia.
- (2) Raised cv crosses trail at .38 miles. Old corrugated dented 12" pipe. Loaded w/ debris 1/3. Replacement would be a good option.
- (3) Widow maker over trail at 1.04 miles.