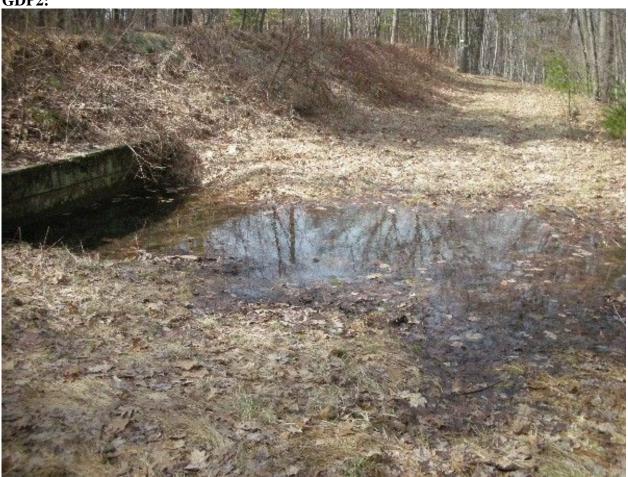

- Unnamed Path leaves on right at .47 miles with intersection marker 4202 noted in magic marker on 4x4 blaze post. Should be of the standard intersection marker construction. (5)
- Cv under treadway in streambed at .38 miles. Cement construction with rkw wells. Flowing well. Review in spring.
- Unnamed Path leaves on left at .58 miles. This is the Indian Camp Trail from the old FBH maps. Intersection marker 4125 not present and trail is very overgrown. Blue wooden blaze on tree.
- Treadway enters Wampatuck Road and crosses it diagonally to the left at .71 miles. 4x4 blaze post with magic marker noting 4181 at this location.
- Treadway renters the woods at a fire gate and granite marker labeled Chimney Crags at .75 miles. Fire gate is .7 miles south of the reservation entrance on Wampatuck Road.
- Treadway continues at fire road width and continues to parallel the pipeline.
- Sbd across the treadway at .91 miles. 4". Bow saw.
- Cv to the left of the treadway at .92 miles under pipeline. Cement construction with 2 pipes half full of debris. Water not draining and treadway has 2' of water on it. Needs to be dt into woods on right. (6) (see photo gd1)
- Skyline crosses at intersection marker 4155 at .97 miles. Signage on tree denotes Skyline West to Great Blue Hill and Green Dot to St. Moritz Ponds.
- Lbd across treadway at 1.0 miles. 8" dia. Chainsaw. Blocking Fire road. (7) (See photo gd2)
- Cv to the left of the treadway at 1.03 miles under pipeline. Cement construction with 2 pipes half full of debris. Water not draining and treadway has 2' of water on it. Needs to be dt into woods on right.
- Fire road partially blocked by new tree growth at 1.05 miles. Cut back.
- Cv to the left of the treadway at 1.11 miles under pipeline. Cement construction with 2 pipes half full of debris. Water not draining and treadway has 2' of water on it. Needs to be dt into woods on right.
- Bn at 1.12 miles.
- Unnamed path leaves on left at 1.13 miles.
- Cv under treadway at 1.14 miles. Cement work to right of treadway.
- Cv to the left of the treadway at 1.16 miles under pipeline. Cement construction totally impacted. Treadway has 2' of water on it. Needs to be dt into woods on right.
- Pipeline Trail crosses at intersection marker 4135 at 1.17 miles.
- Bn at 1.19 miles. Lopper work.
- Bn needed 1.28 through 1.34 miles.
- Cv under treadway in streambed at 1.37 miles. 24" clay pipe. Debris in rkw well on R and L to be cleaned.
- Unnamed path leaves on right at intersection marker 4120 at 1.38 miles.
   Road width connector to Crags Foot Path. Old FBH maps show this as the Furnace Brook Trail.
- Bn from 1.39 to 1.71 miles. Small trees extending into treadway.
- Very minor erosion ascending hill at 1.5 miles.
- Unnamed path enters on left at 1.64 miles. Road width path to Fox Hill.
- Two inches of standing water in treadway at 1.65 miles

|                  | same treadway. (4172 old FBH map)                                                                                                                                                                        |
|------------------|----------------------------------------------------------------------------------------------------------------------------------------------------------------------------------------------------------|
|                  | • Green Dot/Quarry Path leaves the Skyline at intersection marker 4184 at 2.88 miles. Treadway narrows to a footpath at this point.                                                                      |
|                  | Bn from 2.9 through 2.92 miles.                                                                                                                                                                          |
|                  | • Unnamed path enters on the right at 2.94 miles.                                                                                                                                                        |
|                  | Wampatuck Road crosses at 2.97 miles at a fire gate and a granite marker labeled Quarry Path.                                                                                                            |
|                  | • Green Dot/Quarry Path reenters the woods on the east side of Wampatuck Road at 2.98 miles.                                                                                                             |
|                  | • Rkw Cv under Wampatuck Road enters to the left of the treadway at 3.0 miles. 2 pipes with drainage from cv causing minor erosion.                                                                      |
|                  | • Lbd crosses at 3.03 miles acting as wb in wrong direction. Needs to be cut back. (old).                                                                                                                |
|                  | <ul> <li>Lbd crosses at 3.1 miles. Needs to be cut back. (old).</li> <li>Bn at 3.12 miles.</li> </ul>                                                                                                    |
|                  | <ul> <li>Green Dot/Quarry Path ends with its intersection with the Skyline Trail at 3.14 miles just south of Wampatuck Road.</li> </ul>                                                                  |
| MINOR            | <ul> <li>Green Dot Trail leaves the Skyline Trail on the left at 473 feet.</li> </ul>                                                                                                                    |
| PROBLEM          | Additional blazing and signage required at this intersection, as the                                                                                                                                     |
| AREAS            | treadway is not blazed until .11 mile (1).                                                                                                                                                               |
| AKEAS            | Treadway crosses streambed over Minichiello Bridge at .13 miles.                                                                                                                                         |
|                  | Bridge missing approximately a dozen treads. Replace (2)                                                                                                                                                 |
|                  | • Cv running under the pipeline to the right of the treadway at .22 miles.                                                                                                                               |
|                  | Water from cv is being directed onto the treadway and down into South                                                                                                                                    |
|                  | St. Moritz Pond. Ditching should be incorporated to resolve this issue. (3)                                                                                                                              |
|                  | • Green Dot enters an intersection with the Pipeline crossing at .23 miles.                                                                                                                              |
|                  | Green Dot Trail turns right (south) at this intersection. Intersection                                                                                                                                   |
|                  | marker 4205 as noted on map could not be located and should be                                                                                                                                           |
|                  | replaced (4)                                                                                                                                                                                             |
|                  | • Unnamed Path leaves on right at .47 miles with intersection marker 4202 noted in magic marker on 4x4 blaze post. Should be of the                                                                      |
|                  | standard intersection marker construction. (5)                                                                                                                                                           |
|                  | • Cv to the left of the treadway at .92 miles under pipeline. 2 pipe half full of debris. Water not draining and treadway has 2' of water on it. Needs to be dt into woods on right. (6) (see photo gd2) |
|                  | • Lbd across treadway at 1.0 miles. 8" dia. Chainsaw. Blocking Fire road.                                                                                                                                |
|                  | (7) (See photo gd1)                                                                                                                                                                                      |
|                  | • Green Dot trail leaves intersection 4090 on the right (northeast) at 1.75                                                                                                                              |
|                  | miles at footpath width. Significant cleanup to be completed for next .15 miles (8)                                                                                                                      |
|                  | • Runoff in treadway at 2.41 miles. Treadway should have a rkw dt with appropriate dt into woods installed to resolve. (9)                                                                               |
| MAJOR            | None noted                                                                                                                                                                                               |
| PROBLEM<br>AREAS |                                                                                                                                                                                                          |
| DISTANCES TO     | • Shea Rink parking lot to Pipeline at intersection marker 420523                                                                                                                                        |
| MAJOR            | miles. Replaced missing marker (4)                                                                                                                                                                       |
| INTERSECTIONS    | • Shea Rink parking lot to Unnamed Path leaves on right at intersection                                                                                                                                  |
|                  | marker 420247 miles. Magic marker on 4x4 blaze post (5)                                                                                                                                                  |
|                  | Shea Rink parking lot to Wampatuck Road71 miles.                                                                                                                                                         |
|                  |                                                                                                                                                                                                          |

## GDP2: