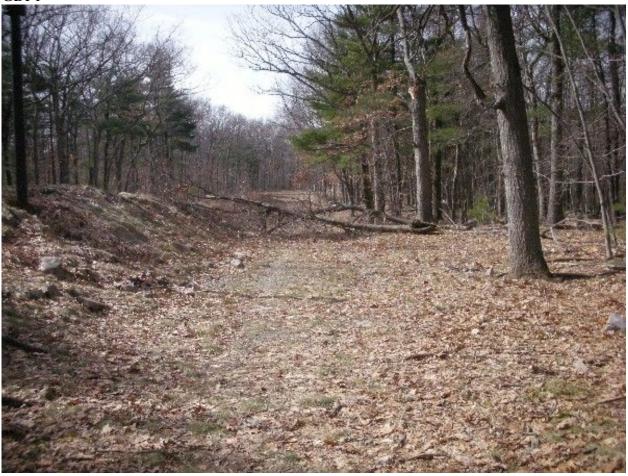

- Unnamed Path leaves on right at .47 miles with intersection marker 4202 noted in magic marker on 4x4 blaze post. Should be of the standard intersection marker construction. (5)
- Cv under treadway in streambed at .38 miles. Cement construction with rkw wells. Flowing well. Review in spring.
- Unnamed Path leaves on left at .58 miles. This is the Indian Camp Trail from the old FBH maps. Intersection marker 4125 not present and trail is very overgrown. Blue wooden blaze on tree.
- Treadway enters Wampatuck Road and crosses it diagonally to the left at .71 miles. 4x4 blaze post with magic marker noting 4181 at this location.
- Treadway renters the woods at a fire gate and granite marker labeled Chimney Crags at .75 miles. Fire gate is .7 miles south of the reservation entrance on Wampatuck Road.
- Treadway continues at fire road width and continues to parallel the pipeline.
- Sbd across the treadway at .91 miles. 4". Bow saw.
- Cv to the left of the treadway at .92 miles under pipeline. Cement construction with 2 pipes half full of debris. Water not draining and treadway has 2' of water on it. Needs to be dt into woods on right. (6) (see photo gd1)
- Skyline crosses at intersection marker 4155 at .97 miles. Signage on tree denotes Skyline West to Great Blue Hill and Green Dot to St. Moritz Ponds.
- Lbd across treadway at 1.0 miles. 8" dia. Chainsaw. Blocking Fire road. (7) (See photo gd2)
- Cv to the left of the treadway at 1.03 miles under pipeline. Cement construction with 2 pipes half full of debris. Water not draining and treadway has 2' of water on it. Needs to be dt into woods on right.
- Fire road partially blocked by new tree growth at 1.05 miles. Cut back.
- Cv to the left of the treadway at 1.11 miles under pipeline. Cement construction with 2 pipes half full of debris. Water not draining and treadway has 2' of water on it. Needs to be dt into woods on right.
- Bn at 1.12 miles.
- Unnamed path leaves on left at 1.13 miles.
- Cv under treadway at 1.14 miles. Cement work to right of treadway.
- Cv to the left of the treadway at 1.16 miles under pipeline. Cement construction totally impacted. Treadway has 2' of water on it. Needs to be dt into woods on right.
- Pipeline Trail crosses at intersection marker 4135 at 1.17 miles.
- Bn at 1.19 miles. Lopper work.
- Bn needed 1.28 through 1.34 miles.
- Cv under treadway in streambed at 1.37 miles. 24" clay pipe. Debris in rkw well on R and L to be cleaned.
- Unnamed path leaves on right at intersection marker 4120 at 1.38 miles.
   Road width connector to Crags Foot Path. Old FBH maps show this as the Furnace Brook Trail.
- Bn from 1.39 to 1.71 miles. Small trees extending into treadway.
- Very minor erosion ascending hill at 1.5 miles.
- Unnamed path enters on left at 1.64 miles. Road width path to Fox Hill.
- Two inches of standing water in treadway at 1.65 miles

|                  | same treadway. (4172 old FBH map)                                                                                                                                                                        |
|------------------|----------------------------------------------------------------------------------------------------------------------------------------------------------------------------------------------------------|
|                  | • Green Dot/Quarry Path leaves the Skyline at intersection marker 4184 at 2.88 miles. Treadway narrows to a footpath at this point.                                                                      |
|                  | Bn from 2.9 through 2.92 miles.                                                                                                                                                                          |
|                  | • Unnamed path enters on the right at 2.94 miles.                                                                                                                                                        |
|                  | Wampatuck Road crosses at 2.97 miles at a fire gate and a granite marker labeled Quarry Path.                                                                                                            |
|                  | • Green Dot/Quarry Path reenters the woods on the east side of Wampatuck Road at 2.98 miles.                                                                                                             |
|                  | • Rkw Cv under Wampatuck Road enters to the left of the treadway at 3.0 miles. 2 pipes with drainage from cv causing minor erosion.                                                                      |
|                  | • Lbd crosses at 3.03 miles acting as wb in wrong direction. Needs to be cut back. (old).                                                                                                                |
|                  | <ul> <li>Lbd crosses at 3.1 miles. Needs to be cut back. (old).</li> <li>Bn at 3.12 miles.</li> </ul>                                                                                                    |
|                  | <ul> <li>Green Dot/Quarry Path ends with its intersection with the Skyline Trail at 3.14 miles just south of Wampatuck Road.</li> </ul>                                                                  |
| MINOR            | <ul> <li>Green Dot Trail leaves the Skyline Trail on the left at 473 feet.</li> </ul>                                                                                                                    |
| PROBLEM          | Additional blazing and signage required at this intersection, as the                                                                                                                                     |
| AREAS            | treadway is not blazed until .11 mile (1).                                                                                                                                                               |
| AKEAS            | Treadway crosses streambed over Minichiello Bridge at .13 miles.                                                                                                                                         |
|                  | Bridge missing approximately a dozen treads. Replace (2)                                                                                                                                                 |
|                  | • Cv running under the pipeline to the right of the treadway at .22 miles.                                                                                                                               |
|                  | Water from cv is being directed onto the treadway and down into South                                                                                                                                    |
|                  | St. Moritz Pond. Ditching should be incorporated to resolve this issue. (3)                                                                                                                              |
|                  | • Green Dot enters an intersection with the Pipeline crossing at .23 miles.                                                                                                                              |
|                  | Green Dot Trail turns right (south) at this intersection. Intersection                                                                                                                                   |
|                  | marker 4205 as noted on map could not be located and should be                                                                                                                                           |
|                  | replaced (4)                                                                                                                                                                                             |
|                  | • Unnamed Path leaves on right at .47 miles with intersection marker 4202 noted in magic marker on 4x4 blaze post. Should be of the                                                                      |
|                  | standard intersection marker construction. (5)                                                                                                                                                           |
|                  | • Cv to the left of the treadway at .92 miles under pipeline. 2 pipe half full of debris. Water not draining and treadway has 2' of water on it. Needs to be dt into woods on right. (6) (see photo gd2) |
|                  | • Lbd across treadway at 1.0 miles. 8" dia. Chainsaw. Blocking Fire road.                                                                                                                                |
|                  | (7) (See photo gd1)                                                                                                                                                                                      |
|                  | • Green Dot trail leaves intersection 4090 on the right (northeast) at 1.75                                                                                                                              |
|                  | miles at footpath width. Significant cleanup to be completed for next .15 miles (8)                                                                                                                      |
|                  | • Runoff in treadway at 2.41 miles. Treadway should have a rkw dt with appropriate dt into woods installed to resolve. (9)                                                                               |
| MAJOR            | None noted                                                                                                                                                                                               |
| PROBLEM<br>AREAS |                                                                                                                                                                                                          |
| DISTANCES TO     | • Shea Rink parking lot to Pipeline at intersection marker 420523                                                                                                                                        |
| MAJOR            | miles. Replaced missing marker (4)                                                                                                                                                                       |
| INTERSECTIONS    | • Shea Rink parking lot to Unnamed Path leaves on right at intersection                                                                                                                                  |
|                  | marker 420247 miles. Magic marker on 4x4 blaze post (5)                                                                                                                                                  |
|                  | Shea Rink parking lot to Wampatuck Road71 miles.                                                                                                                                                         |
|                  |                                                                                                                                                                                                          |